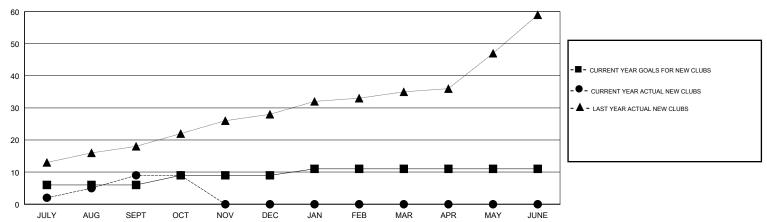

#### GOALS AND ACTUAL NEW CLUBS CUMULATIVE

# GMT: KHAGENDRA SITAULA LOCATION NEPAL GMT CA

| Clubs                 |               |           |               | Members               |                           |                         |                                              |
|-----------------------|---------------|-----------|---------------|-----------------------|---------------------------|-------------------------|----------------------------------------------|
| RESULTS FOR 2018-2019 |               |           |               | RESULTS FOR 2018-2019 |                           |                         |                                              |
| QUARTER               | NEW CLUB GOAL | NEW CLUBS | DROPPED CLUBS | QUARTER               | MEMBER GROWTH NET<br>GOAL | MEMBER GROWTH<br>ACTUAL | DROPPED MEMBERS ACTUAL (including transfers) |
| JULY/AUG/SEPT         | 6             | 9         | 2             | JULY/AUG/SEPT         | 233                       | 354                     | 251                                          |
| OCT/NOV/DEC           | 3             | 0         | 0             | OCT/NOV/DEC           | 177                       | 106                     | 61                                           |
| JAN/FEB/MAR           | 2             | 0         | 0             | JAN/FEB/MAR           | 7                         | 0                       | 0                                            |
| APR/MAY/JUNE          | 0             | 0         | 0             | APR/MAY/JUNE          | -114                      | 0                       | 0                                            |