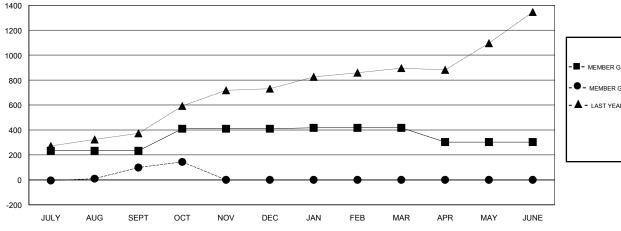

### GOALS AND ACTUAL MEMBERS CUMULATIVE

| -■- MEMBER GROWTH NET GOAL        |   |
|-----------------------------------|---|
| - ● - MEMBER GROWTH ACTUAL        |   |
| - ▲ - LAST YEAR MEMBERSHIP ACTUAL |   |
|                                   |   |
|                                   |   |
|                                   | _ |

# GMT: KHAGENDRA SITAULA LOCATION NEPAL GMT CA

| Clubs                 |               |           |               | Members               |                           |                         |                                              |
|-----------------------|---------------|-----------|---------------|-----------------------|---------------------------|-------------------------|----------------------------------------------|
| RESULTS FOR 2018-2019 |               |           |               | RESULTS FOR 2018-2019 |                           |                         |                                              |
| QUARTER               | NEW CLUB GOAL | NEW CLUBS | DROPPED CLUBS | QUARTER               | MEMBER GROWTH NET<br>GOAL | MEMBER GROWTH<br>ACTUAL | DROPPED MEMBERS ACTUAL (including transfers) |
| JULY/AUG/SEPT         | 6             | 9         | 2             | JULY/AUG/SEPT         | 233                       | 354                     | 251                                          |
| OCT/NOV/DEC           | 3             | 0         | 0             | OCT/NOV/DEC           | 177                       | 106                     | 61                                           |
| JAN/FEB/MAR           | 2             | 0         | 0             | JAN/FEB/MAR           | 7                         | 0                       | 0                                            |
| APR/MAY/JUNE          | 0             | 0         | 0             | APR/MAY/JUNE          | -114                      | 0                       | 0                                            |